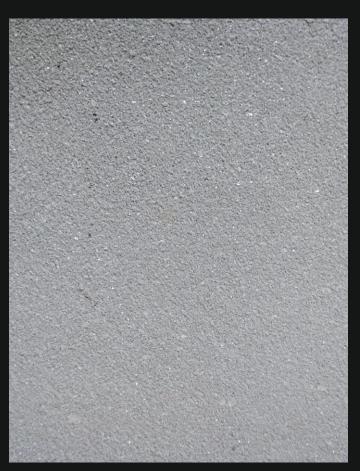

Cementizio is a natural exposed cement plaster finish with highlight of micaceous, marmo and granito. It is designed In a very robust manner for it to withstand through many years of weatherability in the exteriors and non maintenance in the interiors.







CEM-914





CEM-915

# Cementizio Finitura Silanica Silossanica



## CEM-918



# CEM-920



#### CEM-922







# CEM-917



#### **CEM-919**



## CEM-921



CEM-923





Marketed by ACRO PAINTS LIMITED

(An ISO 9001, 14001 & OHSAS 18001 Certified Company) 5/3 Kirti Nagar Industrial Area, New Delhi-110015, India Ph.: 011-43340000 (100 Lines), Fax : 011- 43340050 Toll Free : 1800-11-8880, E-mail : support@spanezia.com, Website : www.spanezia.com



**Disclaimer :** The technical information has been obtained in our laboratories. It is given in good faith without any engagement as the conditions of usage may vary. It is advised that the user may test the product to determine its suitability. The colours shown are approximate only. Please refer to actual shade cards.