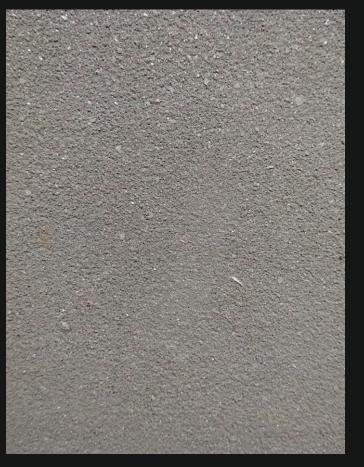

Cementizio is a natural exposed cement plaster finish with highlight of micaceous, marmo and granito. It is designed In a very robust manner for it to withstand through many years of weatherability in the exteriors and non maintenance in the interiors.







CEM-914





CEM-915

# Cementizio Finitura Silanica Silossanica



## CEM-918



# CEM-920



#### CEM-922







# CEM-917



#### **CEM-919**



## CEM-921



CEM-923





Marketed by ACRO PAINTS LIMITED

(An ISO 9001, 14001 & OHSAS 18001 Certified Company) 5/3 Kirti Nagar Industrial Area, New Delhi-110015, India Ph.: 011-43340000 (100 Lines), Fax : 011- 43340050 Toll Free : 1800-11-8880, E-mail : support@spanezia.com, Website : www.spanezia.com



**Disclaimer :** The technical information has been obtained in our laboratories. It is given in good faith without any engagement as the conditions of usage may vary. It is advised that the user may test the product to determine its suitability. The colours shown are approximate only. Please refer to actual shade cards.