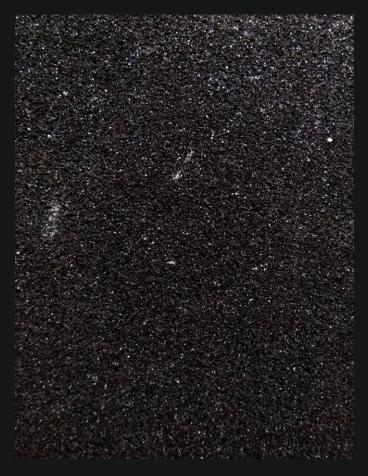

Cementizio is a natural exposed cement plaster finish with highlight of micaceous, marmo and granito. It is designed In a very robust manner for it to withstand through many years of weatherability in the exteriors and non maintenance in the interiors.







CEM-914





CEM-915

# Cementizio Finitura Silanica Silossanica



## CEM-918



# CEM-920



#### CEM-922







# CEM-917



#### **CEM-919**



## CEM-921



CEM-923





Marketed by ACRO PAINTS LIMITED

(An ISO 9001, 14001 & OHSAS 18001 Certified Company) 5/3 Kirti Nagar Industrial Area, New Delhi-110015, India Ph.: 011-43340000 (100 Lines), Fax : 011- 43340050 Toll Free : 1800-11-8880, E-mail : support@spanezia.com, Website : www.spanezia.com



**Disclaimer :** The technical information has been obtained in our laboratories. It is given in good faith without any engagement as the conditions of usage may vary. It is advised that the user may test the product to determine its suitability. The colours shown are approximate only. Please refer to actual shade cards.