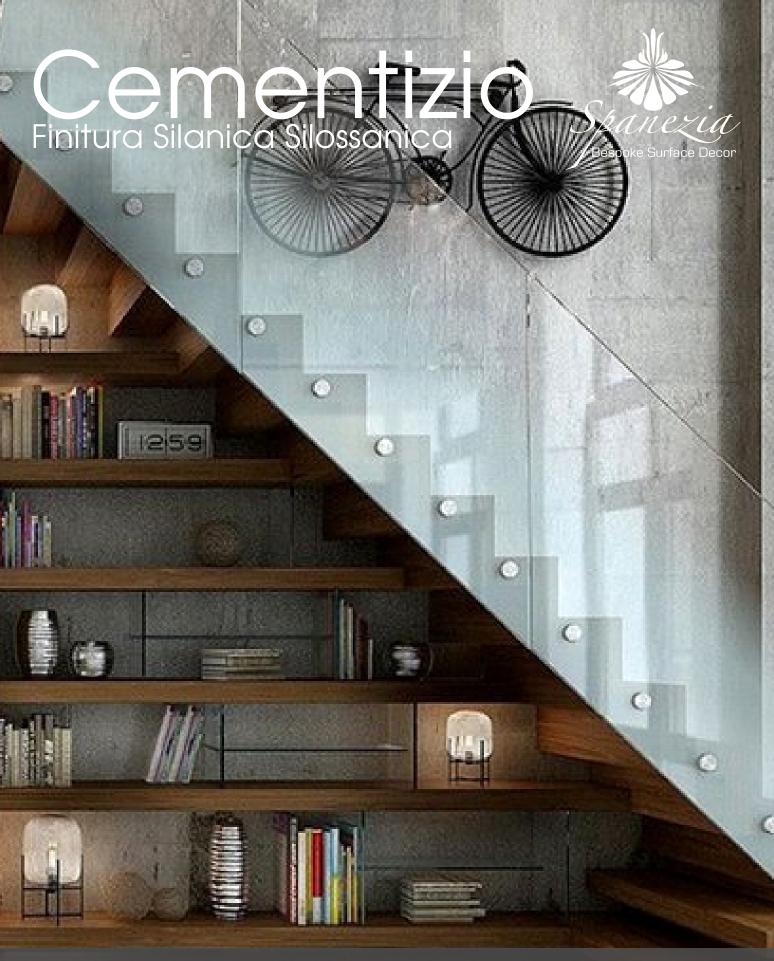

Cementizio is a natural exposed cement plaster finish with highlight of micaceous, marmo and granito. It is designed In a very robust manner for it to withstand through many years of weatherability in the exteriors and non maintenance in the interiors.

# Cementizio Finitura Silanica Silossanica